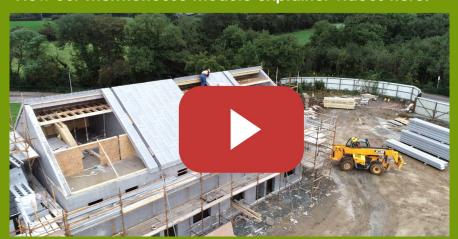

View our Thermohouse module explainer videos here:

Our walls, floor and roof components can be used individually, or combined to form an **airtight thermal envelope**.

The full system forms a monolithic concrete structure, fully wrapped in insulation, which is extremely airtight and free from any cold bridging.