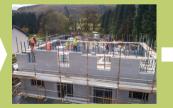

View our Thermohouse module explainer videos here:

Our walls, floor and roof components can be used individually, or combined to form an **airtight thermal envelope**.

The full system forms a monolithic concrete structure, fully wrapped in insulation, which is extremely airtight and free from any cold bridging.

#### What is the Thermohouse System?

thermowall

thermofloor

thermoboard

Innovative All-in-one Building System – Walls, floors & roof
Rapid Build – Up to 60% faster than traditional methods
Strong and safe home – 60-year system warranty
Energy Efficiency – Significantly lower energy bills