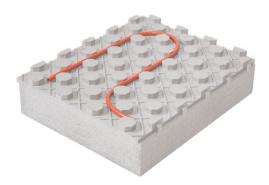

View our Thermohouse module explainer videos here:

Our walls, floor and roof components can be used individually, or combined to form an **airtight thermal envelope**.

The full system forms a monolithic concrete structure, fully wrapped in insulation, which is extremely airtight and free from any cold bridging.