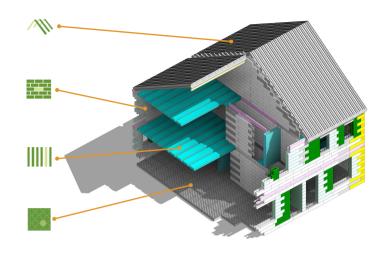

View our Thermohouse module explainer videos here:

Our walls, floor and roof components can be used individually, or combined to form an **airtight thermal envelope**.

The full system forms a monolithic concrete structure, fully wrapped in insulation, which is extremely airtight and free from any cold bridging.

#### What is the Thermohouse System?

thermowall

thermofloor

thermoboard

Innovative All-in-one Building System – Walls, floors & roof
Rapid Build – Up to 60% faster than traditional methods
Strong and safe home – 60-year system warranty
Energy Efficiency – Significantly lower energy bills