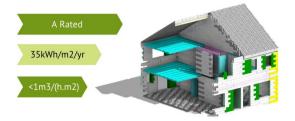

# How can Thermohouse System help you with nZeb regulations?

NZEB or 'Nearly Zero Energy Buildings', is a building standard which applies to all new buildings occupied after the 31st December 2020.

NZEB means a building that has a very high energy performance where the nearly zero or very low amount of

energy required should be covered to a very significant extent by energy from renewable sources including energy from renewable sources produced on-site or nearby, as per Part L 2019.

#### The Thermohouse solution:

At Thermohouse, we manufacture, supply and install a building solution which is both nZEB and Part L 2019 **compliant.** The Thermohouse nZEB solution is a complete energy efficient building envelope, featuring superior airtightness, high levels of insulation and minimal thermal bridging. In addition, our nZEB houses, use far less energy than traditional builds, increasing comfort and lowering energy bills!

### The U-values achieved by the Thermohouse system

| Component    | Part L Requirement | Thermohouse Range |
|--------------|--------------------|-------------------|
| Walls        | 0.18 W/m2K         | 0.15 - 0.10 W/m2K |
| Ground Floor | 0.18 W/m2K         | 0.18 - 0.12 W/m2K |
| Roof         | 0.16 W/m2K         | 0.15 W/m2K        |
| Airtightness | <5 m3/hr/m2        | <1 m3/hr/m2       |
|              |                    |                   |